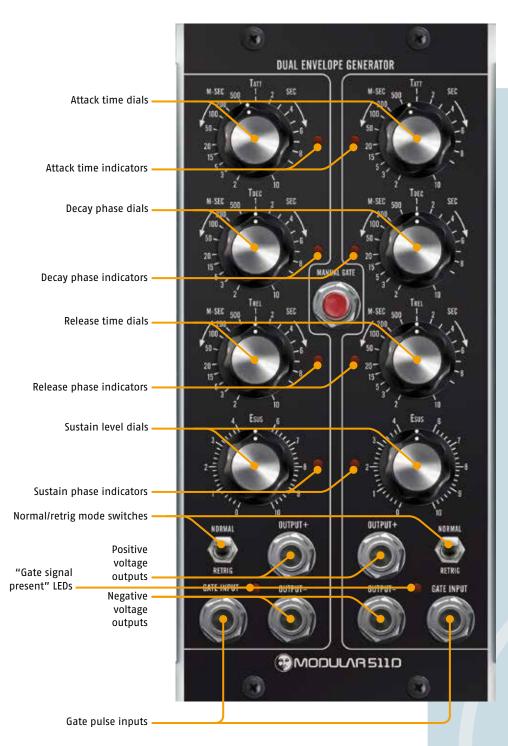

## 5110 Dual envelope generator

The 511 D **DUAL ENVELOPE GENERATOR** module in typical ADSR–Style with four parameters: attack time, decay time, release time and sustain level.

The time parameters range from 1 ms to approx. 20 seconds. A gate button allows for manual triggering both envelopes. Trigger threshold of the gate input is ca. 1 volt, positive edge.

Two LEDs serve as indicator lamps for 'gate pulse present'. 2 x 4 more LEDs light up during each stage of the envelope.

The envelope outputs serve as normal (o to 10 volts) and inverted (o to -10 volts) outputs.

Both envelopes are switchable from "Normal" to "Retrig" Mode.