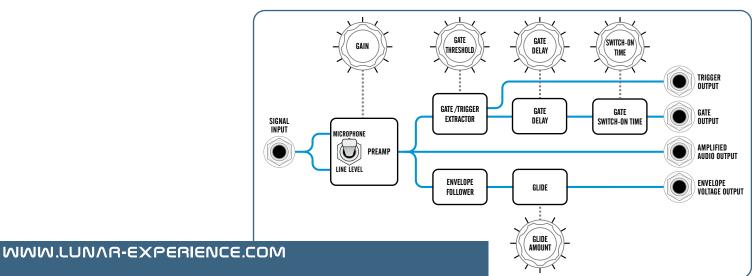

## AUDIO INTERFACE • ENVELOPE FOLLOWER • TRIGGER EXTRACTOR

- Pre-Amplifier for instruments or microphones
- Envelope follower with glide
- Trigger/Gate Extractor with gate delay and switch-on time

Via the **512 AUDIO INTERFACE** one can integrate external Audio and different Instruments into his modular system. First it is a **preamplifier** to raise microphone or line signals to modular level to be used inside the synthesizer system.

• The signal passes the gain control with 3-LED-level indicator and microphone/line level input switch.

The audio output provides the amplified input signal.

- The gate/trigger threshold control defines the level from which the gate/trigger pulse is released
- The **Switch-on time** defines the length of the gate pulse, the gate delay controls the delay of this pulse.
- The **glide control** "softens" the form of the generated envelope voltage.