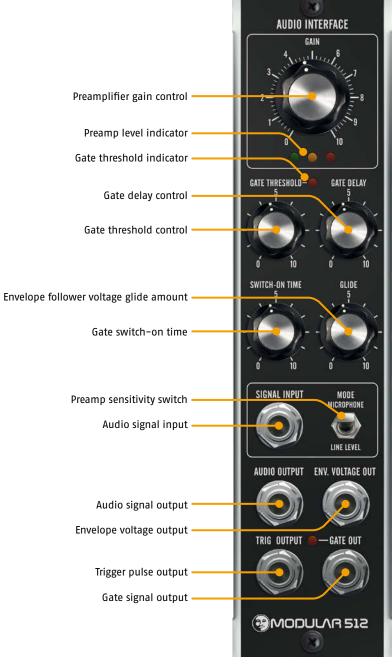

## AUDIO INTERFACE • ENVELOPE FOLLOWER • TRIGGER EXTRACTOR

- Pre-Amplifier for instruments or microphones
- Envelope follower with glide
- Trigger/Gate Extractor with gate delay and switch-on time

Via the **512 AUDIO INTERFACE** one can integrate external Audio and different Instruments into his modular system. First it is a **preamplifier** to raise microphone or line signals to modular level to be used inside the synthesizer system.

• The signal passes the gain control with 3-LED-level indicator and microphone/line level input switch.

The audio output provides the amplified input signal.

- The gate/trigger threshold control defines the level from which the gate/trigger pulse is released
- The **Switch-on time** defines the length of the gate pulse, the gate delay controls the delay of this pulse.
- The **glide control** "softens" the form of the generated envelope voltage.