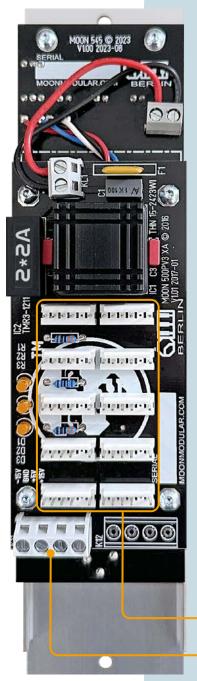

## 545 20 CONTRIBUTION MODULE [+15/-15/+5 VOLT]

Extra power distribution board (500PD)

The **M 545 2A Power Module** combines a one unit module with a ten header distribution board, a four jack multiple, master switch and display leds for the three voltages.

Ten on board DotCom\* style power connectors to feed the attached modules plus one extra distribution board.

The three output voltages are +15 V (2 A) | -15 V (2 A) | +5V (1.2 A).

A 5A external multi region power adapter and sixteen 500-PDotCom cables (40 cm long) are included as well as a dedicated power distribution board with ten DotCom\* and three COTK\* headers (500PD).

10 DotCom\* style connection headers to feed the modules

Connector to feed the extra distribution board (500PD)

\*Trademarks are the property of their respective owners • Due to continual product improvements, specifications are subject to change without notice.