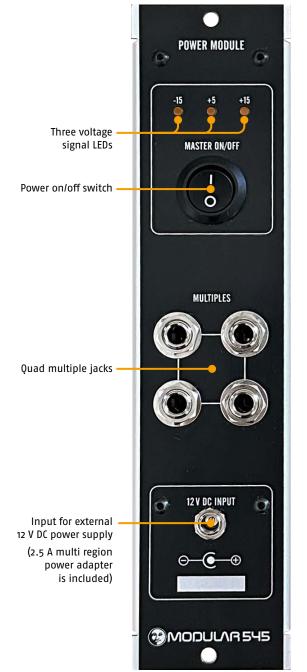

545 1A SUPPLY & DISTRIBUTION MODULE [+15/-15/+5 VOLT]

The **M 545 1A Power Module** combines a une unit module with a eight header distribution board, a four jack multiple, master switch and display leds for the three voltages.

Eight DotCom\* style power connectors to feed the attached modules.

Via the dedicated connector an extra power distribution board (500PD) ca be applied to drive more modules.

The three output voltages are +15 V (1 A) | -15 V (1 A) | +5V (0.6 A)

A 2.5A external multi region power adapter and eight 500–PDotCom cables are included.

8 DotCom\* style connection headers to feed the modules

Connection point to feed an extra power distribution board 500PD (not included)