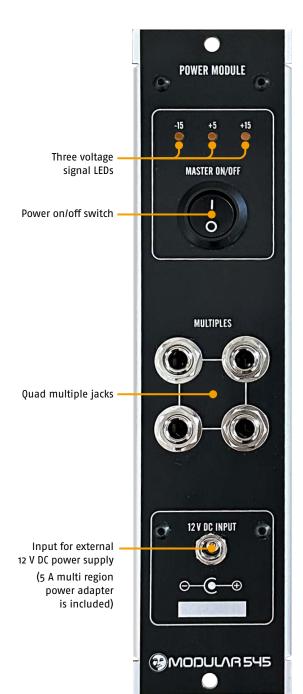

## 545 20 CONTRIBUTION MODULE [+15/-15/+5 VOLT]

Extra power distribution board (500PD)

The **M 545 2A Power Module** combines a one unit module with a ten header distribution board, a four jack multiple, master switch and display leds for the three voltages.

Ten on board DotCom\* style power connectors to feed the attached modules plus one extra distribution board.

The three output voltages are +15 V (2 A) | -15 V (2 A) | +5V (1.2 A).

A 5A external multi region power adapter and sixteen 500-PDotCom cables (40 cm long) are included as well as a dedicated power distribution board with ten DotCom\* and three COTK\* headers (500PD).

10 DotCom\* style connection headers to feed the modules

Connector to feed the extra distribution board (500PD)

\*Trademarks are the property of their respective owners • Due to continual product improvements, specifications are subject to change without notice.