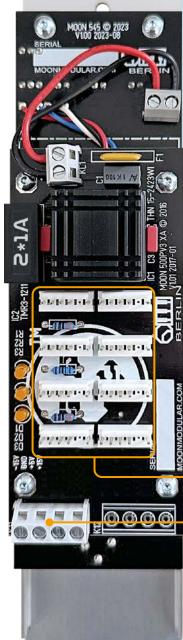

## 545 20 CONTRIBUTION MODULE [+15/-15/+5 VOLT]

Extra power distribution board (500PD)

The **M 545 2A Power Module** combines a one unit module with a ten header distribution board, a four jack multiple, master switch and display leds for the three voltages.

Ten on board DotCom\* style power connectors to feed the attached modules plus one extra distribution board.

The three output voltages are +15 V (2 A) | -15 V (2 A) | +5V (1.2 A).

A 5A external multi region power adapter and sixteen 500-PDotCom cables (40 cm long) are included as well as a dedicated power distribution board with ten DotCom\* and three COTK\* headers (500PD).

10 DotCom\* style connection headers to feed the modules

Connector to feed the extra distribution board (500PD)

\*Trademarks are the property of their respective owners • Due to continual product improvements, specifications are subject to change without notice.