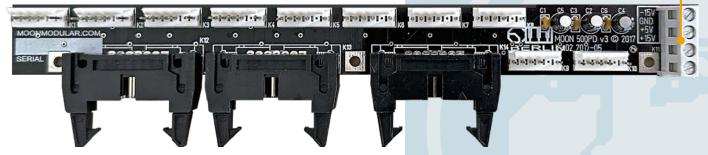

## 545 20 CONTRIBUTION MODULE [+15/-15/+5 VOLT]

Extra power distribution board (500PD)

The **M 545 2A Power Module** combines a one unit module with a ten header distribution board, a four jack multiple, master switch and display leds for the three voltages.

10 DotCom\* style connection headers to feed the modules

Connector to feed the extra distribution board (500PD)

\*Trademarks are the property of their respective owners • Due to continual product improvements, specifications are subject to change without notice.